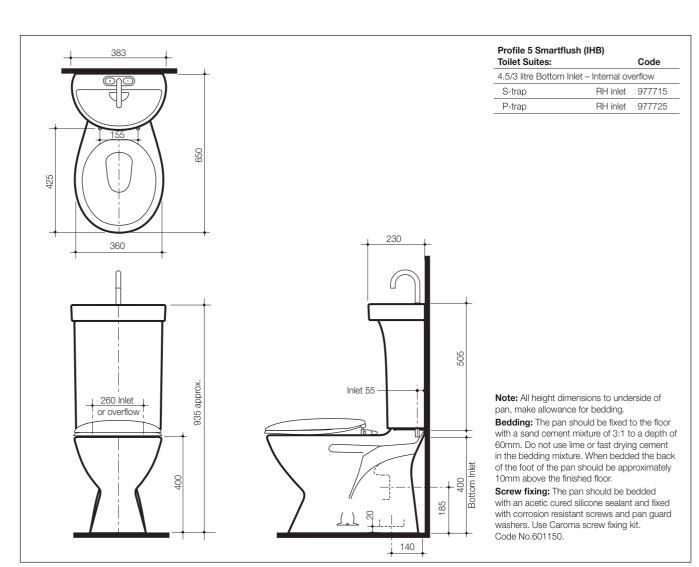

For an update on Smartflush refer to www.smartinnovation.com.au

Profile Smartflush 4.5 litre full flush washdown pan with open flushing rim.

Traps: S or P-trap unvented only.

Profile Smartflush (IHB) - has a screw down fitted hand basin lid and is suitable for Cisterns:

domestic and light commercial applications.

Inlet Valve and Standard Bottom Entry Cistern – available as right hand inlet which is Overflow:

interchangeable and incorporates new Quietflow 2 inlet valve.

Internal overflow only.

Important: Working pressure minimum 30kPa to maximum 1000kPa flow

pressure. Rain water tank compliant.

Fixing: The cistern is fixed directly to the pan with a robust base fixing system without the

need for wall fixing.

Seats: The Caravelle 2000 toilet seat is provided as standard with the Profile 5 (IHB) toilet

suite. See Sheet 5.01 Seats for further details.

Colours:

Installation: The installation of the toilet suite shall be in accordance with the normal minimum

drainline grade requirements in AS/NZS 3500.2.

**Dimensions:** All dimensions are in millimetres and are subject to normal manufacturing variations.

Caroma pursues a policy of continuing improvement in design and performance of its products. The right is therefore reserved to vary specifications without notice.