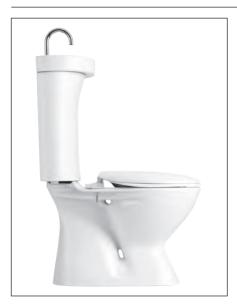

## Vitreous China 4.5/3 litre Dual Flush **Close-Coupled Toilet Suite with Integrated Hand Basin (IHB)**

A close-coupled suite with smooth round corners and a concealed trap for ease of cleaning, the Profile 5 (IHB) matched suite uses Caroma Smartflush technology to deliver the latest water-saving technology in sanitaryware products. The Profile 5 (IHB) close-coupled vitreous china toilet suite delivers a 4.5/3 litre dual flush. The Profile cistern with hand basin lid is an integrated system comprising of cistern with high performance outlet valve, fitted with low profile push buttons. Australia's first 5 star rated toilet suite. An innovative dual-flush push button and spout combination that saves water by allowing the same water to be used for two purposes. Fresh water is first used for hand washing and then flows into cistern to

For an update on Smartflush refer to www.smartinnovation.com.au

Profile Smartflush 4.5 litre full flush washdown pan with open flushing rim.

Traps: S or P-trap unvented only.

Profile Smartflush (IHB) - has a screw down fitted hand basin lid and is suitable for Cisterns: