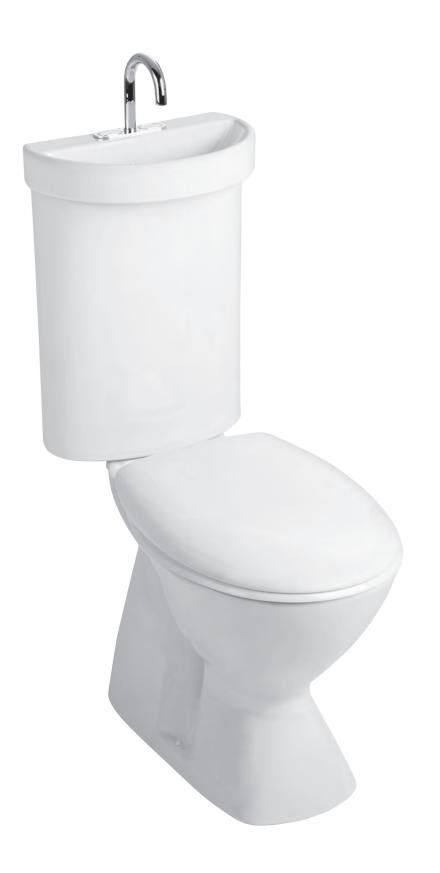

## **Profile 5 with** Integrated **Hand Basin**

## Vitreous China 4.5/3 litre Dual Flush **Close-Coupled Toilet Suite with Integrated Hand Basin (IHB)**

A close-coupled suite with smooth round corners and a concealed trap for ease of cleaning, the Profile 5 (IHB) matched suite uses Caroma Smartflush technology to deliver the latest water-saving technology in sanitaryware products. The Profile 5 (IHB) close-coupled vitreous china toilet suite delivers a 4.5/3 litre dual flush. The Profile cistern with hand basin lid is an integrated system comprising of cistern with high performance outlet valve, fitted with low profile push buttons. Australia's first 5 star rated toilet suite. An innovative dual-flush push button and spout combination that saves water by allowing the same water to be used for two purposes. Fresh water is first used for hand washing and then flows into cistern to